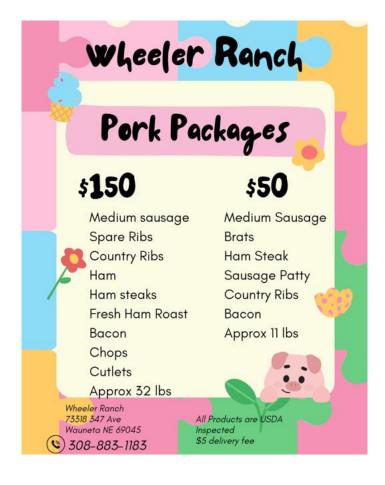

s waste.

Residents are asked to pay \$10.00 per load to offset costs incurred by the Village.

Please contact the Village office to pay the fee and with any questions.





Bronco football coach Randy Geier was selected to coach in the 67th annual Nebraka Shrine Bowl. The game showcases the best football players in Nebraska from Class A to 6man. The game will be played at Ron & Carol Cope Stadium on the UNK Campus on Saturday, June 7. Proceeds go to the Shriners Hospitals for Children. Specifically, the proceeds help offset the cost of transportation for Nebraska patients to get care at Shriner's Hospitals in Minneapolis and Chicago.

Coach Geier has been the co-head football coach at Wauneta Palisade for the past 13 years and was previously head coach for 3 years at Wauneta Palisade.







#### Wauneta-Palisade Schools Board of Education Regular Meeting Minutes

The Board of Education for the District of Chase County School District #15-0536 a/k/a Wauneta-Palisade Public Schools was convened in open, public session for a Regular Meeting at 5:01 PM Mountain on May 12, 2025, in the Central Office, Wauneta Attendance Center, PO Box 368, Wauneta, NE 69045, by President Sandman.

Notice of the meeting was given in advance by publication and/or posting in accordance with the Board approved method for providing notice of meetings. Notice of this meeting was given in advance to all members of the Board of Education. The Secretary of the Board maintains a list of the news media requesting notification of the meetings and advance notification to the listed media of the time and pl