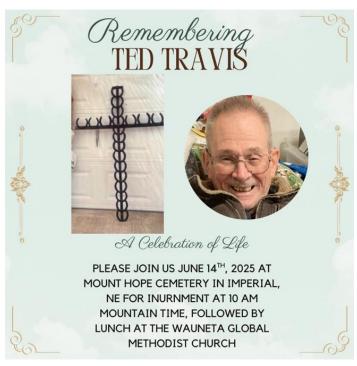

\*1p5n55i\*\_gcl\_au\*NzQzNjl4ODI4LjE3MzE3OTczMDc.\*\_ga\*MTgzMTA3NTYzNS4xNzMxNzk3MzA3\*\_ga\_FK6M9RK84Z\*MTczMTc5NzMwNy4xLjEuMTczMTc5Nzc0Ny4wLjAuMTEzODgyOTc&fbclid=IwZXh0bgNhZW0CMTAAAR5thHYtb8ql3jjw6bYSHZRQvrnXrz-qYjY3MRADPV0tgHrDvwkAFyXsXWWU9Q\_aem\_F8WbssVYylT3vwn-s4Lorg)

Thank you for all the love and support already provided. Your presence and kind words mean the world to us.

Love, Kathryn, Samantha, and their families

A BIG THANK YOU to all of you who sent cards or memorials to honor Ted Travis. What a Blessing you all are! We are having a service on June 14 at 10:00 am MT at Mount Hope cemetery to place Ted's ashes next to his two sons' remains. You are welcome to attend also as would enjoy your presence. Dinner following at the Wauneta Global Methodist Church Ted Travis Family



#### **MERRELL MARIS**

Merrell Charles Maris, passed away on May 7, 2025, in Imperial, Nebraska, at the age of 97. Born on April 21, 1928, in Birmingham, Alabama to Ethel (Baty) Maris. Merrell was adopted at the tender age of three by his mother's husband, Jim Maris.

Merrell's career began in shipyards but soon took an exiting turn as he became an MSP tester for dairy cattle. In the early 1950's, he relocated to Wauneta, Nebrska, where he sought employment with the Lapps and later joined the Wauneta Roller Mill. His role involved packaging and distributing flour across the country, providing him with numerous opportunities to travel to many places, including Fort Lupton, Colorado, and central Kansas. He often took friends and his cherished golf clubs along on these trips.

In Wauneta,