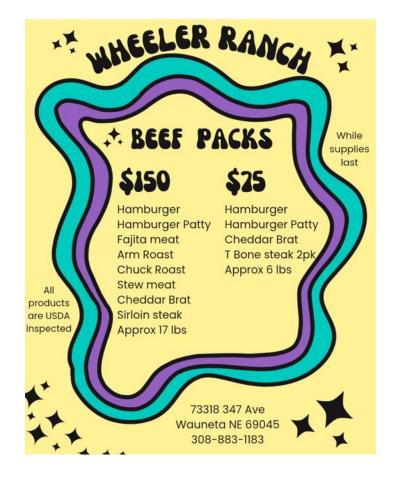

ous waste.

Residents are asked to pay \$10.00 per load to offset costs incurred by the Village.

Please contact the Village office to pay the fee and with any questions.





Bronco football coach Randy Geier was selected to coach in the 67th annual Nebraka Shrine Bowl. The game showcases the best football players in Nebraska from Class A to 6man. The game will be played at Ron & Carol Cope Stadium on the UNK Campus on Saturday, June 7. Proceeds go to the Shriners Hospitals for Children. Specifically, the proceeds help offset the cost of transportation for Nebraska patients to get care at Shriner's Hospitals in Minneapolis and Chicago.

Coach Geier has been the co-head football coach at Wauneta Palisade for the past 13 years and was previously head coach for 3 years at Wauneta Palisade.







#### Wauneta-Palisade Schools Board of Education Regular Meeting Minutes

The Board of Education for the District of Chase County School District #15-0536 a/k/a Wauneta-Palisade Public Schools was convened in open, public session for a Regular Meeting at 5:01 PM Mountain on May 12, 2025, in the Central Office, Wauneta Attendance Center, PO Box 368, Wauneta, NE 69045, by President Sandman.

Notice of the meeting was given in advance by publication and/or posting in accordance with the Board approved method for providing notice of meetings. Notice of this meeting was given in advance to all members of the Board of Education. The Secretary of the Board maintains a list of the news media requesting notification of the meetings and advance notification to the listed media of the time and