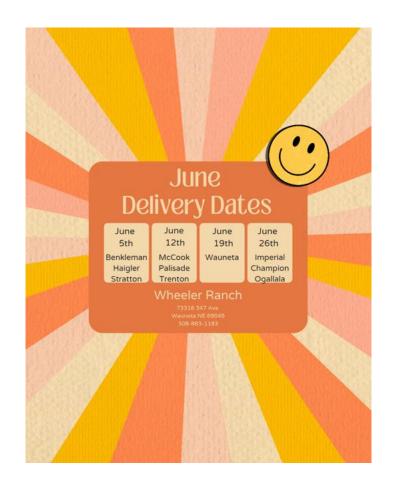

waste.

Residents are asked to pay \$10.00 per load to offset costs incurred by the Village.

Please contact the Village office to pay the fee and with any questions.





Bronco football coach Randy Geier was selected to coach in the 67th annual Nebraka Shrine Bowl. The game showcases the best football players in Nebraska from Class A to 6man. The game will be played at Ron & Carol Cope Stadium on the UNK Campus on Saturday, June 7. Proceeds go to the Shriners Hospitals for Children. Specifically, the proceeds help offset the cost of transportation for Nebraska patients to get care at Shriner's Hospitals in Minneapolis and Chicago.

Coach Geier has been the co-head football coach at Wauneta Palisade for the past 13 years and was previously head coach for 3 years at Wauneta Palisade.







#### Wauneta-Palisade Schools Board of Education Regular Meeting Minutes

The Board of Education for the District of Chase County School District #15-0536 a/k/a Wauneta-Palisade Public Schools was convened in open, public session for a Regular Meeting at 5:01 PM Mountain on May 12, 2025, in the Central Office, Wauneta Attendance Center, PO Box 368, Wauneta, NE 69045, by President Sandman.

Notice of the meeting was given in advance by publication and/or posting in accordance with the Board approved method for providing notice of meetings. Notice of this meeting was given in advance to all members of the Board of Education. The Secretary of the Board maintains a list of the news media requesting notification of the meetings and advance notification to the listed media of the time and plac